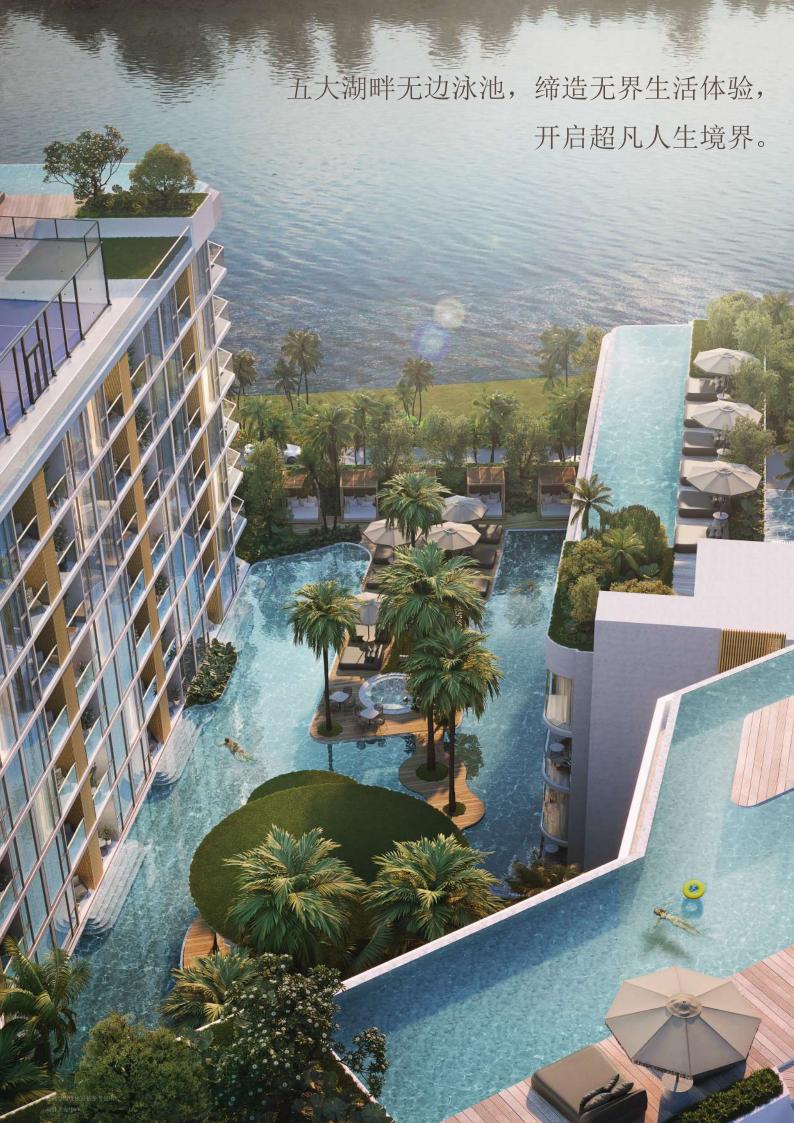

## 项目设施

#### 康养项目

泳池

- 主泳池
- 屋顶泳池
- 浅水池
- 环形泳池
- · 儿童泳池

塑胶跑道

模拟高尔夫

Paddle 网球场 健身房

恒温房

- 桑拿房
- 汗蒸房
- 温泉
- 冰浴