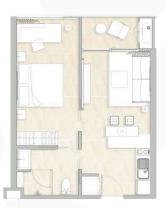

## 户型图

**2 卧室** 77.87 sq.m.

**大开间** 29.43 sq.m.

**复式 1 层** (LOWER FLOOR) 44.83 sq.m.

1 卧室 45 sq.m.

**复式 2 层** (UPPER FLOOR) 38.48 sq.m.