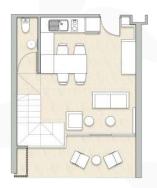

## 户型图

**2 卧室** 77.87 sq.m.

**大开间** 29.43 sq.m.

**复式 1 层** (LOWER FLOOR) 44.83 sq.m.

1 卧室 45 sq.m.

**复式 2 层** (UPPER FLOOR) 38.48 sq.m.