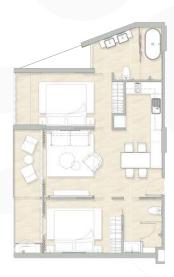

## 户型图

**2 卧室** 77.87 sq.m.

**大开间** 29.43 sq.m.

**复式 1 层** (LOWER FLOOR) 44.83 sq.m.

1 卧室 45 sq.m.

**复式 2 层** (UPPER FLOOR) 38.48 sq.m.