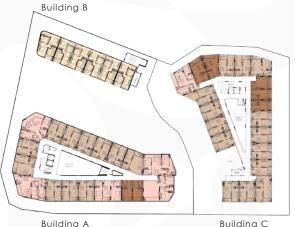

### 三楼平面图

#### 建筑 A

• 大开间 2 Units • 1 卧室 14 Units • 2 卧室 4 Units

#### 建筑 B

 复式 6 Units

#### 建筑C

• 大开间 5 Units • 1 卧室 14 Units

• 2 卧室

2 Units

大开间

1 卧室

2 卧室

复式