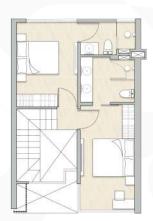

## 户型图

**2 卧室** 77.87 sq.m.

**大开间** 29.43 sq.m.

**复式 1 层** (LOWER FLOOR) 44.83 sq.m.

1 卧室 45 sq.m.

**复式 2 层** (UPPER FLOOR) 38.48 sq.m.