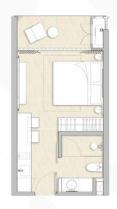

## 户型图

**2 卧室** 77.87 sq.m.

**大开间** 29.43 sq.m.

**复式 1 层** (LOWER FLOOR) 44.83 sq.m.

1 卧室 45 sq.m.

**复式 2 层** (UPPER FLOOR) 38.48 sq.m.