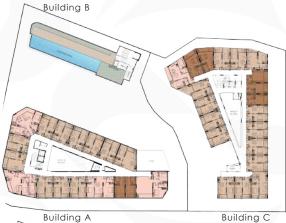

## 四楼平面图

#### 建筑A

- 屋顶游泳池
- 壁板网球场

#### 建筑C

• 屋顶游泳池

此视觉图仅供宣传参考使用\*

co, Ltd. **公司注册号:** 0105565203529 **办公地址:** Charter Square,大楼30层,30-02单元,北沙吞路,Silom 分区,Bang Rak区,曼谷 10500 n 项目位置: Phuket 府 Thalang 县 Choeng Thale 镇 **建筑类型:**公寓 **施工开始日期:** 2025 年第二季度 **预计竣工日期:** 2027 年第二季度 \* 备注:项目信息和详情如有更改,题不另行週知。