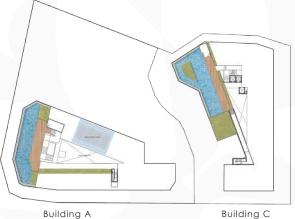

Podcast 工作室 会议室

#### 宠物友好环境

宠物公园

#### 餐饮

餐厅 咖啡厅

#### 其它设施

接待大堂室外影院



## 户型图



**2 卧室** 77.87 sq.m.



**大开间** 29.43 sq.m.



**复式 1 层** (LOWER FLOOR) 44.83 sq.m.



1 卧室 45 sq.m.



**复式 2 层** (UPPER FLOOR) 38.48 sq.m.

## 总体布局



Building A

Building C

### 楼平面图

#### 建筑 🗛

• 1 卧室 10 Units • 2 卧室 3 Units

#### 建筑 B

6 Units 复式

建筑 C 大开间1 卧室 5 Units 9 Units • 2 卧室 2 Units



Building A

### 二楼平面图

#### 建筑 Α

 大开间 2 Units • 1 卧室 11 Units • 2 卧室 4 Units

#### 建筑B

• 复式 (Upper Floor)

#### 建筑C

 大开间 5 Units 1 卧室 13 Units • 2 卧室 2 Units



### 三楼平面图

#### 建筑 A

• 大开间 2 Units • 1 卧室 14 Units • 2 卧室 4 Units

#### 建筑 B

 复式 6 Units

#### 建筑C

• 大开间 5 Units • 1 卧室 14 Units

• 2 卧室

2 Units



大开间



1 卧室



2 卧室



复式



公共区域及设施



Building A









Building A



Building A

Building C



Building A

### 四楼平面图

#### 建筑A

| + | 开间 | 2 | Units |
|---|----|---|-------|
| - | 卧室 | _ | Units |
| 2 | 卧室 | 5 | Units |

#### 建筑B

• 复式 (Upper Floor)

#### 建筑 C

| • | 大开间  | 5  | Units |
|---|------|----|-------|
| • | 1 卧室 | 14 | Units |
| • | 2 卧室 | 1  | Units |

## 四楼平面图

#### 建筑 🗛

| • | 大 | 开间 | 2  | Units |
|---|---|----|----|-------|
| • | 1 | 卧室 | 11 | Units |
| • | 2 | 卧室 | 4  | Units |

#### 建筑B

• 屋顶游泳池

#### 建筑 C

| • | 大 | 汗间 | 5  | Units |
|---|---|----|----|-------|
| • | 1 | 卧室 | 14 | Units |
| • | 2 | 卧室 | 1  | Units |

## 四楼平面图

#### 建筑 A

| ~      |    |      |
|--------|----|------|
| • 大开间  | 2  | Unit |
| • 1 卧室 | 11 | Unit |
| • 2 卧室 | 4  | Unit |
|        |    |      |

| 建筑し    |    |       |
|--------|----|-------|
| • 大开间  | 5  | Units |
| • 1 卧室 | 14 | U